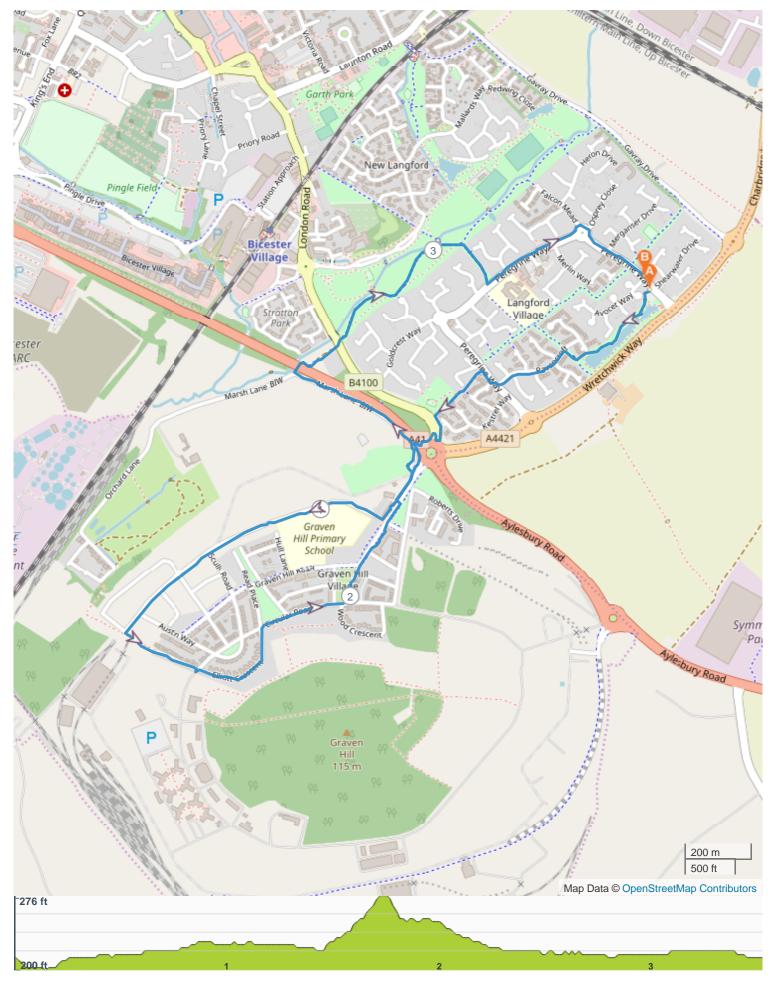

## ♀ pl⇔taroute\_com ♀

| ROUTE LENGTH | 3.520 miles                                      |                                                                                                                                                                                                                                                                                                                                                                                                                                                                                                                                                                                                                                                                                                                                                                                                                                                                                                                                                                                                                                                                                                                                                                                                                                                                                                                                                                                                                                                                                                                                                                                                                                                                                                                                                                                                                                                                                                                                                                                                                                                                                                                                |
|--------------|--------------------------------------------------|--------------------------------------------------------------------------------------------------------------------------------------------------------------------------------------------------------------------------------------------------------------------------------------------------------------------------------------------------------------------------------------------------------------------------------------------------------------------------------------------------------------------------------------------------------------------------------------------------------------------------------------------------------------------------------------------------------------------------------------------------------------------------------------------------------------------------------------------------------------------------------------------------------------------------------------------------------------------------------------------------------------------------------------------------------------------------------------------------------------------------------------------------------------------------------------------------------------------------------------------------------------------------------------------------------------------------------------------------------------------------------------------------------------------------------------------------------------------------------------------------------------------------------------------------------------------------------------------------------------------------------------------------------------------------------------------------------------------------------------------------------------------------------------------------------------------------------------------------------------------------------------------------------------------------------------------------------------------------------------------------------------------------------------------------------------------------------------------------------------------------------|
| ASCENT       | 88 ft                                            |                                                                                                                                                                                                                                                                                                                                                                                                                                                                                                                                                                                                                                                                                                                                                                                                                                                                                                                                                                                                                                                                                                                                                                                                                                                                                                                                                                                                                                                                                                                                                                                                                                                                                                                                                                                                                                                                                                                                                                                                                                                                                                                                |
| DESCENT      | 88 ft                                            | START                                                                                                                                                                                                                                                                                                                                                                                                                                                                                                                                                                                                                                                                                                                                                                                                                                                                                                                                                                                                                                                                                                                                                                                                                                                                                                                                                                                                                                                                                                                                                                                                                                                                                                                                                                                                                                                                                                                                                                                                                                                                                                                          |
| HILLS        | <b>↑</b> 25.8%   <b>↓</b> 27.4%   <b>→</b> 46.8% | A CONTRACTOR OF A CONTRACTOR OFTA CONTRACTOR O |
| TERRAIN      | Mixed 🕰                                          | to eoar                                                                                                                                                                                                                                                                                                                                                                                                                                                                                                                                                                                                                                                                                                                                                                                                                                                                                                                                                                                                                                                                                                                                                                                                                                                                                                                                                                                                                                                                                                                                                                                                                                                                                                                                                                                                                                                                                                                                                                                                                                                                                                                        |
| START        | LAT: 51.890774, LNG: -1.132887                   | A4421                                                                                                                                                                                                                                                                                                                                                                                                                                                                                                                                                                                                                                                                                                                                                                                                                                                                                                                                                                                                                                                                                                                                                                                                                                                                                                                                                                                                                                                                                                                                                                                                                                                                                                                                                                                                                                                                                                                                                                                                                                                                                                                          |
|              |                                                  | Map Data © OpenStreetMap Contributors                                                                                                                                                                                                                                                                                                                                                                                                                                                                                                                                                                                                                                                                                                                                                                                                                                                                                                                                                                                                                                                                                                                                                                                                                                                                                                                                                                                                                                                                                                                                                                                                                                                                                                                                                                                                                                                                                                                                                                                                                                                                                          |
| NOTES        |                                                  |                                                                                                                                                                                                                                                                                                                                                                                                                                                                                                                                                                                                                                                                                                                                                                                                                                                                                                                                                                                                                                                                                                                                                                                                                                                                                                                                                                                                                                                                                                                                                                                                                                                                                                                                                                                                                                                                                                                                                                                                                                                                                                                                |

A walk from Langford Village Bicester to and around the Graven Hill development of self and custom build homes. Mainly hard surface paths and pavements. Use the light controlled crossings on the busy road roundabout to reach Graven Hill and then return via the pedestrian tunnel beneath the A41. This could also be a running route.